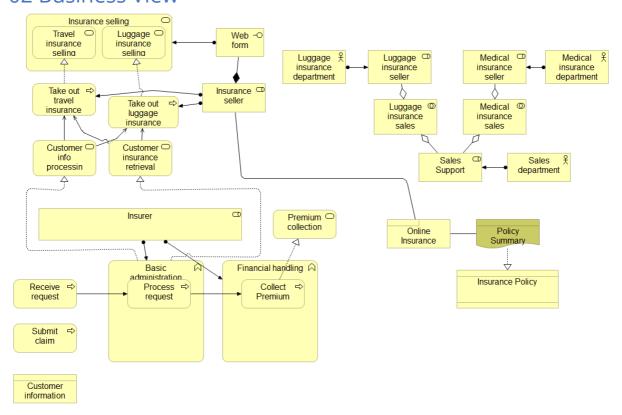

-------|----|
| 01 Application View                  | 3  |
| 02 Business View                     | 4  |
| 03 Implementation and Migration View | 5  |
| 04 Motivation View                   | 6  |
| 05 Physical View                     | 7  |
| 06 Strategy View                     | 8  |
| 07 Technology View                   | 9  |
| 08 View with all Relation Types      | 10 |
| 09 Linked Views                      | 11 |



#### Introduction

This document contains views adhering to example viewpoints of the ArchiMate 3.01 Specification published as Open Group Standard.

Document consists of views from "Test Model" provided by Open Group.

All views below were used for certification in ArchiREPO (v 1.0.2 ) released in September 2018.



# 01 Application View





#### 02 Business View





# 03 Implementation and Migration View





#### 04 Motivation View





# 05 Physical View





# **06 Strategy View**







# 07 Technology View





# 08 View with all Relation Types





### 09 Linked Views

| 01 ∃≘<br>Application<br>View |  |
|------------------------------|--|
| 05 Physical 🕾                |  |

02 Business 📴 View 03 ∃≅ Implementatio n and Migration 04 - Hotivation View

05 Physical ⊞ View 06 Strategy 문 View 07 Technology 📴 View 08 View with == all Relation Types