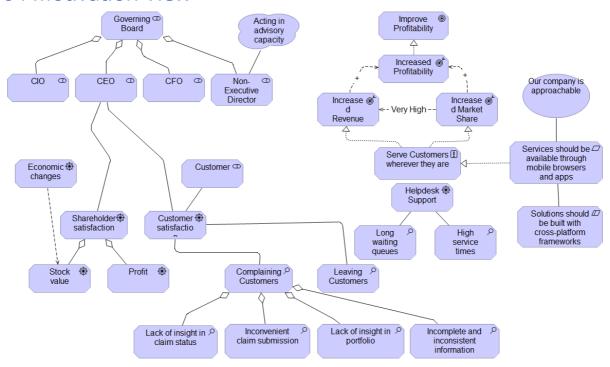

View                     | 4  |
| 03 Implementation and Migration View | 5  |
| 04 Motivation View                   | 6  |
| 05 Physical View                     | 7  |
| 06 Strategy View                     | 8  |
| 07 Technology View                   | 9  |
| 08 View with all Relation Types      | 10 |
| 09 Linked Views                      | 11 |



#### Introduction

This document contains views adhering to example viewpoints of the ArchiMate 3.01 Specification published as Open Group Standard.

Document consists of views from "Test Model" provided by Open Group.

All views below were used for certification in ArchiREPO (v 1.0.2 ) released in September 2018.



# 01 Application View





#### 02 Business View





# 03 Implementation and Migration View





#### 04 Motivation View





# 05 Physical View





# **06 Strategy View**







# 07 Technology View





# 08 View with all Relation Types





### 09 Linked Views

| 01 ∃≘<br>Application<br>View |  |
|------------------------------|--|
| 05 Physical 🕾                |  |

02 Business 📴 View 03 ∃≅ Implementatio n and Migration 04 - Hotivation View

05 Physical ⊞ View 06 Strategy 문 View 07 Technology 📴 View 08 View with == all Relation Types