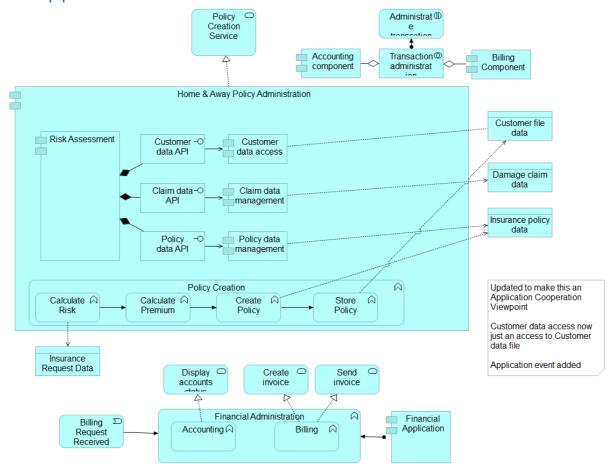

----------------------------------|----|
| 01 Application View                  | 3  |
| 02 Business View                     | 4  |
| 03 Implementation and Migration View | 5  |
| 04 Motivation View                   | 6  |
| 05 Physical View                     | 7  |
| 06 Strategy View                     | 8  |
| 07 Technology View                   | 9  |
| 08 View with all Relation Types      | 10 |
| 09 Linked Views                      | 11 |



#### Introduction

This document contains views adhering to example viewpoints of the ArchiMate 3.01 Specification published as Open Group Standard.

Document consists of views from "Test Model" provided by Open Group.

All views below were used for certification in ArchiREPO (v 1.0.2 ) released in September 2018.



# 01 Application View





#### 02 Business View





# 03 Implementation and Migration View





#### 04 Motivation View





# 05 Physical View





# **06 Strategy View**







# 07 Technology View





# 08 View with all Relation Types





### 09 Linked Views

| 01 ∃≘<br>Application<br>View |  |
|------------------------------|--|
| 05 Physical 🕾                |  |

02 Business 📴 View 03 ∃≅ Implementatio n and Migration 04 - Hotivation View

05 Physical ⊞ View 06 Strategy 문 View 07 Technology 📴 View 08 View with == all Relation Types