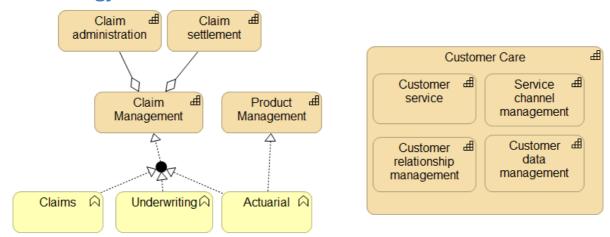

and Migration View | 5  |
| 04 Motivation View                   | 6  |
| 05 Physical View                     | 7  |
| 06 Strategy View                     | 8  |
| 07 Technology View                   | 9  |
| 08 View with all Relation Types      | 10 |
| 09 Linked Views                      | 11 |



#### Introduction

This document contains views adhering to example viewpoints of the ArchiMate 3.01 Specification published as Open Group Standard.

Document consists of views from "Test Model" provided by Open Group.

All views below were used for certification in ArchiREPO (v 1.0.2 ) released in September 2018.



# 01 Application View





#### 02 Business View





# 03 Implementation and Migration View





#### 04 Motivation View





# 05 Physical View





# **06 Strategy View**







# 07 Technology View





# 08 View with all Relation Types





### 09 Linked Views

| 01 ∃≘<br>Application<br>View |  |
|------------------------------|--|
| 05 Physical 🕾                |  |

02 Business 📴 View 03 ∃≅ Implementatio n and Migration 04 - Hotivation View

05 Physical ⊞ View 06 Strategy 문 View 07 Technology 📴 View 08 View with == all Relation Types