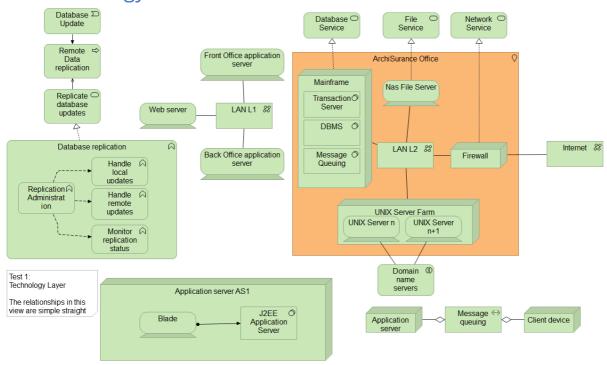

04 Motivation View                   | 6  |
| 05 Physical View                     | 7  |
| 06 Strategy View                     | 8  |
| 07 Technology View                   | 9  |
| 08 View with all Relation Types      | 10 |
| 09 Linked Views                      | 11 |



#### Introduction

This document contains views adhering to example viewpoints of the ArchiMate 3.01 Specification published as Open Group Standard.

Document consists of views from "Test Model" provided by Open Group.

All views below were used for certification in ArchiREPO (v 1.0.2 ) released in September 2018.



# 01 Application View





#### 02 Business View





# 03 Implementation and Migration View





#### 04 Motivation View





# 05 Physical View





# **06 Strategy View**







# 07 Technology View





# 08 View with all Relation Types





### 09 Linked Views

| 01 ∃≘<br>Application<br>View |  |
|------------------------------|--|
| 05 Physical 🕾                |  |

02 Business 📴 View 03 ∃≅ Implementatio n and Migration 04 - Hotivation View

05 Physical ⊞ View 06 Strategy 문 View 07 Technology 📴 View 08 View with == all Relation Types