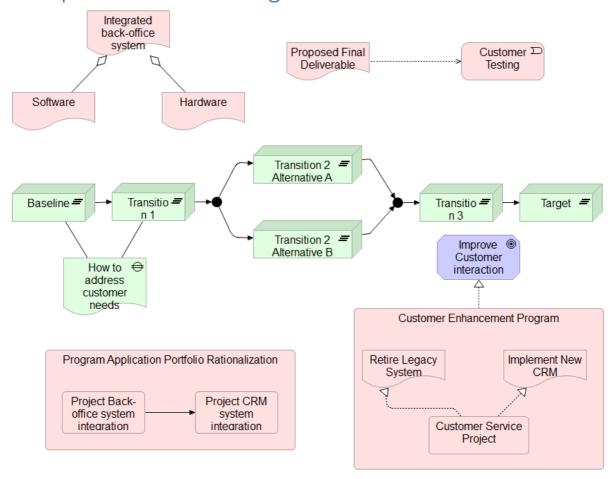

| 3  |
| 02 Business View                     | 4  |
| 03 Implementation and Migration View | 5  |
| 04 Motivation View                   | 6  |
| 05 Physical View                     | 7  |
| 06 Strategy View                     | 8  |
| 07 Technology View                   | 9  |
| 08 View with all Relation Types      | 10 |
| 09 Linked Views                      | 11 |



#### Introduction

This document contains views adhering to example viewpoints of the ArchiMate 3.01 Specification published as Open Group Standard.

Document consists of views from "Test Model" provided by Open Group.

All views below were used for certification in ArchiREPO (v 1.0.2 ) released in September 2018.



# 01 Application View





#### 02 Business View





# 03 Implementation and Migration View





#### 04 Motivation View





# 05 Physical View





# **06 Strategy View**







# 07 Technology View





# 08 View with all Relation Types





### 09 Linked Views

| 01 ∃≘<br>Application<br>View |  |
|------------------------------|--|
| 05 Physical 🕾                |  |

02 Business 📴 View 03 ∃≅ Implementatio n and Migration 04 - Hotivation View

05 Physical ⊞ View 06 Strategy 문 View 07 Technology 📴 View 08 View with == all Relation Types