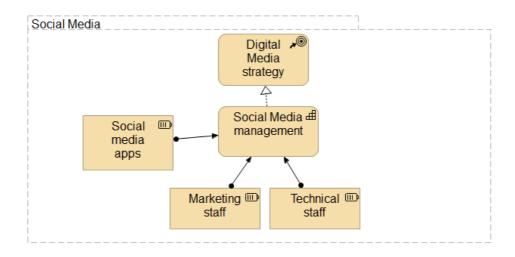

nd Migration View | 5  |
| 04 Motivation View                   | 6  |
| 05 Physical View                     | 7  |
| 06 Strategy View                     | 8  |
| 07 Technology View                   | 9  |
| 08 View with all Relation Types      | 10 |
| 09 Linked Views                      | 11 |



#### Introduction

This document contains views adhering to example viewpoints of the ArchiMate 3.01 Specification published as Open Group Standard.

Document consists of views from "Test Model" provided by Open Group.

All views below were used for certification in ArchiREPO (v 1.0.2 ) released in September 2018.



# 01 Application View





#### 02 Business View





# 03 Implementation and Migration View





#### 04 Motivation View





# 05 Physical View





# **06 Strategy View**







# 07 Technology View





# 08 View with all Relation Types





### 09 Linked Views

| 01 ∃≘<br>Application<br>View |  |
|------------------------------|--|
| 05 Physical 🕾                |  |

02 Business 📴 View 03 ∃≅ Implementatio n and Migration 04 - Hotivation View

05 Physical ⊞ View 06 Strategy 문 View 07 Technology 📴 View 08 View with == all Relation Types