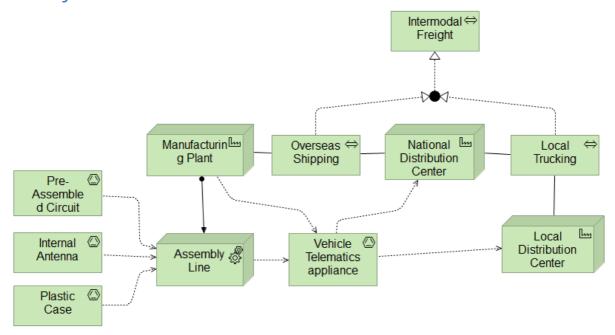

| 4  |
| 03 Implementation and Migration View | 5  |
| 04 Motivation View                   | 6  |
| 05 Physical View                     | 7  |
| 06 Strategy View                     | 8  |
| 07 Technology View                   | 9  |
| 08 View with all Relation Types      | 10 |
| 09 Linked Views                      | 11 |



#### Introduction

This document contains views adhering to example viewpoints of the ArchiMate 3.01 Specification published as Open Group Standard.

Document consists of views from "Test Model" provided by Open Group.

All views below were used for certification in ArchiREPO (v 1.0.2 ) released in September 2018.



# 01 Application View





#### 02 Business View





# 03 Implementation and Migration View





#### 04 Motivation View





# 05 Physical View





# **06 Strategy View**







# 07 Technology View





# 08 View with all Relation Types





### 09 Linked Views

| 01 ∃≘<br>Application<br>View |  |
|------------------------------|--|
| 05 Physical 🕾                |  |

02 Business 📴 View 03 ∃≅ Implementatio n and Migration 04 - Hotivation View

05 Physical ⊞ View 06 Strategy 문 View 07 Technology 📴 View 08 View with == all Relation Types